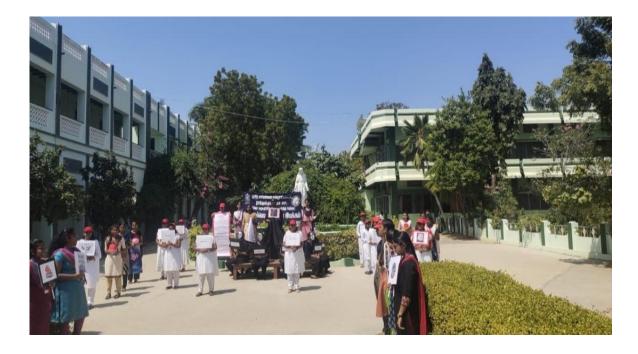

6. On 15.2.2023 "Anti-drug awareness- Frozen Frame" was organized by the Counselling forum, Anti-drug club, YRC, and RRC club. Students displayed the health hazards associated with the use of drugs and the importance of leading a healthy and safe lifestyle. All the college students visited the frozen frame.