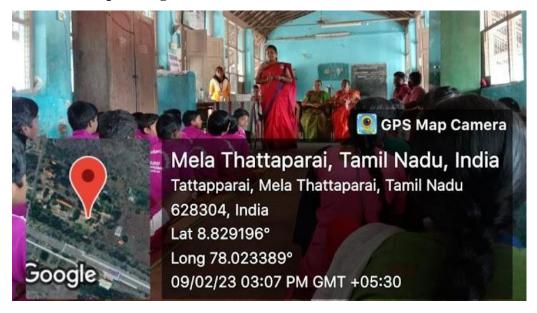

5. On 09.02.2023 "Let's spread positive vibes" an insight program was organized by Youth Red Cross and the Counselling forum. Mr.S.John Moses Giritharan, Assistant Professor, Department

of Criminology, Kamaraj College, Thoothukudi was the resource person.YRC first-year 35 students and the Thattaparai Government children home 38 students attended the program.

19. Visited **Government Children's Home, Thattaparai** on **9.2.2023** and addressed the students on **"Spreading Positive Vibes".** 

20. Been a resource person for **Esha vidya school** Thoothukudi and addressed the 10th, 11th, and 12th students on the topic '**Fearless Exam' on 10.2.2022** 