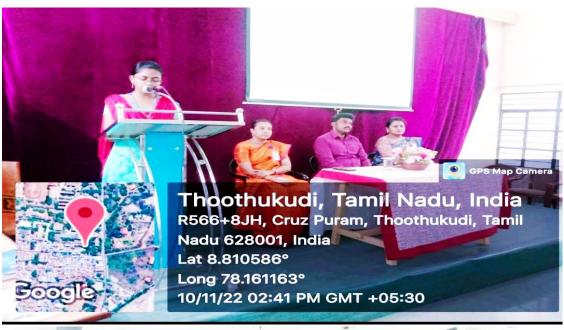

4. On 10.11.2022 "Challenges in Modern Society" an insight program was organized by the Youth Red Cross and the Counselling forum. Mr. S. John Moses Giritharan, Assistant Professor, Department of Criminology, Kamaraj College, Thoothukudi was the resource person.YRC and RRC students attended the program.