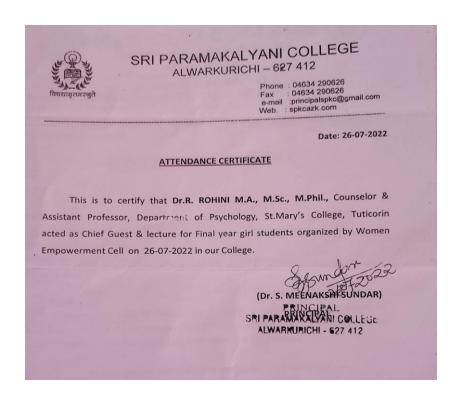

 Been a resource person for the Sri Paramakalyani College, Thenkasi, and addressed the final year UG and PG students on the topic 'Feed your mind and Fly away from missing out on 26.07.2022.

6. Been a resource person for the **Student Induction Program** organized by the IQAC and addressed the I-Year UG students on the topic **Importance of Counselling** on 28.07.2022.