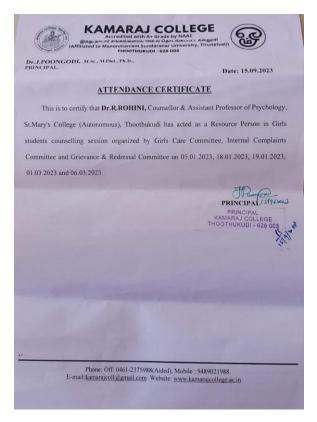

- 2. On 12.09.2022 "The Value of Life an awareness talk was organized by the Counseling forum. Sr.Lily Antony and Mrs.Rohini the college counselors addressed all the students during morning prayer. All the college students listened to the awareness talk.
- 3. On 10.10.2022 "Harmony of mind and body" a mental health boot camp was organized by the Counselling forum. Dr.S.Sivasailam, Senior Consultant Psychiatrist was the resource person. 55 players of the college attended the program.

4. On 10.11.2022 "Challenges in Modern Society" an insight program was organized by the Youth Red Cross and the Counselling forum. Mr. S. John Moses Giritharan, Assistant Professor, Department of Criminology, Kamaraj College, Thoothukudi was the resource person.YRC and RRC students attended the program.

5. On 09.02.2023 "Let's spread positive vibes" an insight program was organized by Youth Red Cross and the Counselling forum. Mr.S.John Moses Giritharan, Assistant Professor, Department

of Criminology, Kamaraj College, Thoothukudi was the resource person.YRC first-year 35 students and the Thattaparai Government children home 38 students attended the program.

6. On 15.2.2023 "Anti-drug awareness- Frozen Frame" was organized by the Counselling forum, Anti-drug club, YRC, and RRC club. Students displayed the health hazards associated with the use of drugs and the importance of leading a healthy and safe lifestyle. All the college students visited the frozen frame.