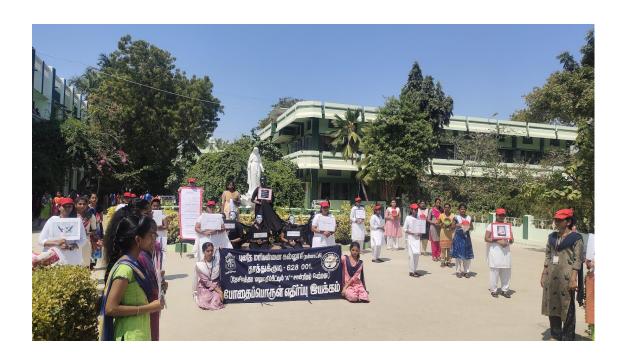

6. On 15.2.2023 "Anti-drug awareness- Frozen Frame" was organized by the Counselling forum, Anti-drug club, YRC, and RRC club. Students displayed the health hazards associated with the use of drugs and the importance of leading a healthy and safe lifestyle. All the college students visited the frozen frame.