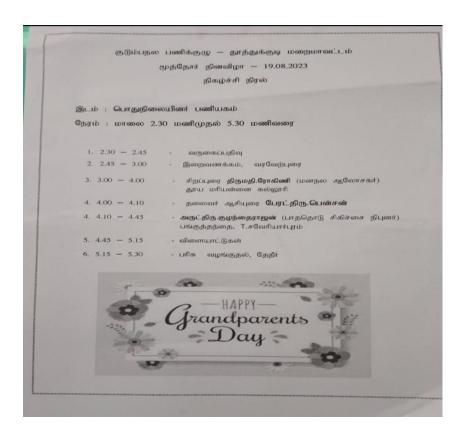

orum. Mr.S.John Moses Giritharan, Assistant Professor, Department

of Criminology, Kamaraj College, Thoothukudi was the resource person.YRC first-year 35 students and the Thattaparai Government children home 38 students attended the program.





6. On 15.2.2023 "Anti-drug awareness- Frozen Frame" was organized by the Counselling forum, Anti-drug club, YRC, and RRC club. Students displayed the health hazards associated with the use of drugs and the importance of leading a healthy and safe lifestyle. All the college students visited the frozen frame.





**Total No of events organized- 6** 

## MRS.ROHINI AS A RESOURCE PERSON 2022-2023

1. Been a resource person for the **laity center**, Thoothukudi, and addressed the elderly people on the topic **"Goals of counseling"** on 3.7.2022.







2. Been a resource person for **Sri Saratha School, Thoothukudi,** and addressed the teachers on the topic **"Learning Difficulties"** on 7.7.2022.



3. Been a resource person for **Kamaraj College**, Thoothukudi, and addressed the teachers on the topic of **Understanding adolescent behavior** on 13.07.2022



4. Been a resource person at the PTA meeting at **Sri Saratha School,** Thoothukudi, on 16.07.2022.



 Been a resource person for the Sri Paramakalyani College, Thenkasi, and addressed the final year UG and PG students on the topic 'Feed your mind and Fly away from missing out on 26.07.2022.





6. Been a resource person for the **Student Induction Program** organized by the IQAC and addressed the I-Year UG students on the topic **Importance of Counselling** on 28.07.2022.



7.