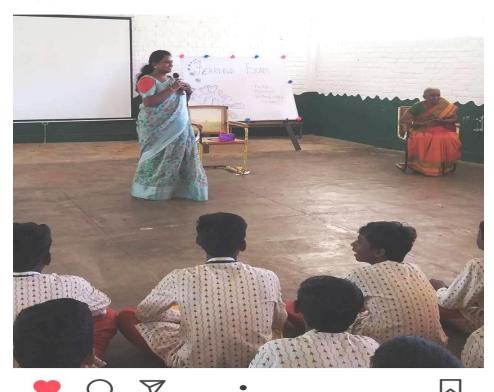

19. Visited **Government Children's Home, Thattaparai** on **9.2.2023** and addressed the students on **"Spreading Positive Vibes".** 

20. Been a resource person for **Esha vidya school** Thoothukudi and addressed the 10th, 11th, and 12th students on the topic '**Fearless Exam' on 10.2.2022** 

#### Namaskaram Ms.Rohini,

We would like to invite you as a speaker to deliver your valuable thoughts to our 10 to 12th std students. Their exams are nearing. To write a fearless exam as well as how to focus without distraction. We eagerly look forward to your presence and support.

Event date: 10.2.2023

Time: 3 p.m

--With Regards,

Meena.V

Principal,

Isha Vidhya,

Thoothukudi-628103

9488070942

:

331 likes ishavidhya Counselling Session to Combat Exam Fear

Mrs. Rohini, a psychologist, conducted the session for students of classes 10-12 of Isha Vidhya Tuticorin by teaching them a breathing exercise, telling a motivating story on the 3Rs - reminder, routine, and reward, and giving tips to study well. She encouraged the students to remain self-motivated and set targets to help them achieve their goals. #RuralEducation #IshaVidhya #exam