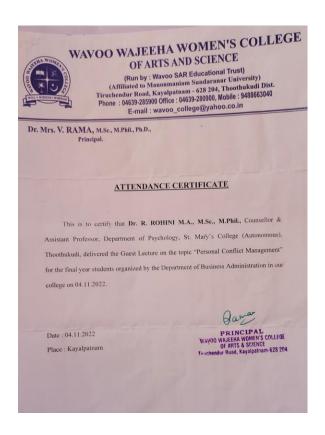

Regards,
E.Shiny Silveira,
Labour Welfare Officer,

12. Gave a talk at **All India Radio** on 21.10.2022 on the topic "**Parenting with love and logic**"

13. Been a resource person to Wavoo wajeeha women's College, BBA department Kayalpatinum and addressed the students on the topic of "Personal Conflict Management" on 4.11.2022