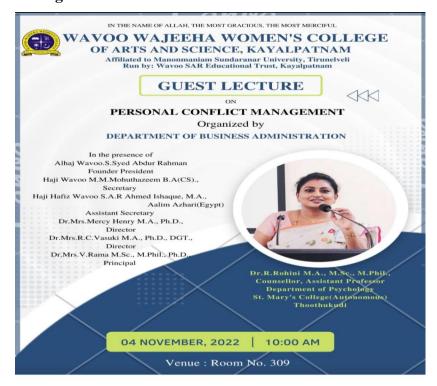

Regards,
E.Shiny Silveira,
Labour Welfare Officer,

12. Gave a talk at **All India Radio** on 21.10.2022 on the topic "**Parenting with love and logic**"

13. Been a resource person to Wavoo wajeeha women's College, BBA department Kayalpatinum and addressed the students on the topic of "Personal Conflict Management" on 4.11.2022